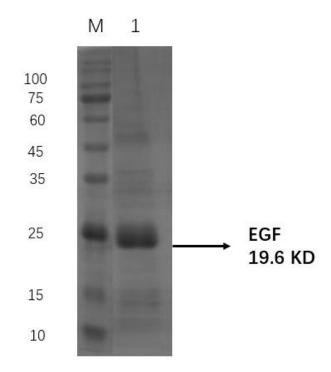

分子量:

19.6 KDa

纯度:

Purity: ≥97% (SDS-PAGE)

储存条件:

-20℃

备注:

Avoid repeated freeze/thaw cycles

## 展示数据:

技术咨询电话: 13522791889

官方网站: http://www.aiprotein-taiji.com

邮箱: machangxing@pku.org.cn

地址: 中国(四川)自由贸易试验区成都市天府新区兴隆街道湖畔路东段733号