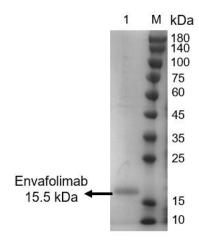

## Envafolimab 重组蛋白

| 种属:   | Human Cells                                                                                                                                                                                                       |
|-------|-------------------------------------------------------------------------------------------------------------------------------------------------------------------------------------------------------------------|
| 表达系统: | Prokaryotic expression system、 Eukaryotic expression system                                                                                                                                                       |
| 标签:   | C-His                                                                                                                                                                                                             |
| 同用名:  | Envafolimab; KN035                                                                                                                                                                                                |
| 分子量:  | 15.5 KDa                                                                                                                                                                                                          |
| 纯度:   | Greater than 95% as determined by Tris-Bis PAGE.                                                                                                                                                                  |
| 储存条件: | Lyophilized from a 0.2 $\mu m$ filtered solution of 20 mM Tris, 100 mM NaCl, pH7.4.                                                                                                                               |
| 备注:   | Always centrifuge tubes before opening.Do not mix by vortex or pipetting.<br>It is not recommended to reconstitute to a concentration less than 100µg/ml.<br>Dissolve the lyophilized protein in distilled water. |
|       | Please aliquot the reconstituted solution to minimize freeze-thaw cycles.                                                                                                                                         |
| 储存时间: | Lyophilized protein should be stored at $\leq$ -20°C, stable for one year after receipt. Reconstituted protein solution can be stored at 2-8°C for 2-7 days.                                                      |
|       | Aliquots of reconstituted samples are stable at $\leq$ -20°C for 3 months.                                                                                                                                        |
| 运输:   | Shipping with dry ice.                                                                                                                                                                                            |

## 展示数据:

技术咨询电话: 13522791889 官方网站: http://www.aiprotein-taiji.com 邮箱: machangxing@pku.org.cn 地址: 中国(四川)自由贸易试验区成都市天府新区兴隆街道湖畔路东段733号

四川肽极生物 SI CHUAN TAI JI SHENG WU